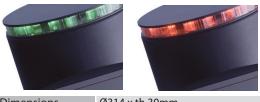

## **TOP COVERS**

- Without light

| Dimensions       | Ø314 x th.5mm                                                                                                                                |
|------------------|----------------------------------------------------------------------------------------------------------------------------------------------|
| Type of material | Fe 360 (S 235 JR)                                                                                                                            |
| Treatment        | Cataphoresis, painted with a micaceous co-<br>loured polyester paint for outdoors, RAL7015<br>standard, other colours available upon request |

- With light

| Type of material Fe 360 (S 235 JR)                                                                                                                                     |       |
|------------------------------------------------------------------------------------------------------------------------------------------------------------------------|-------|
|                                                                                                                                                                        |       |
| Treatment Cataphoresis, painted with a micaceou<br>loured polyester paint for outdoors, RA<br>standard, other colours available upon re                                | L7015 |
| <ul> <li>Visibility active</li> <li>Highly luminous 18-LED crown, 9 reg<br/>9 green, arranged at 360°;</li> <li>90 db buzzer complete with elect<br/>board.</li> </ul> |       |