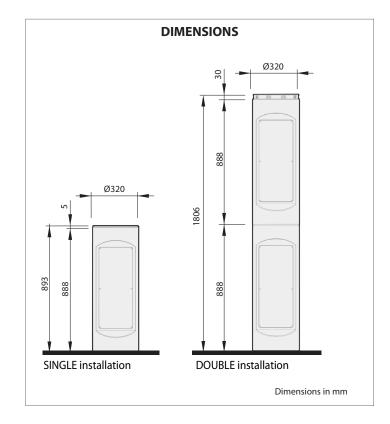

## **TECHNICAL SPECIFICATIONS**

| Diameter                | 320 mm                                                                                                                                       |
|-------------------------|----------------------------------------------------------------------------------------------------------------------------------------------|
| Height                  | 888 mm                                                                                                                                       |
| Thickness               | 2.5 mm                                                                                                                                       |
| Type of material        | Fe 360 (S 235 JR)                                                                                                                            |
| Treatment               | Cataphoresis, painted with a micaceous co-<br>loured polyester paint for outdoors, RAL7015<br>standard, other colours available upon request |
| Metal parts             | Equipotentials                                                                                                                               |
| Module layout           | Single or stackable                                                                                                                          |
| Weight                  | 25 kg                                                                                                                                        |
| Power consumption, idle | 5 W (50Hz)                                                                                                                                   |
| Degree of protection    | IP55                                                                                                                                         |

### **ITEM SPECIFICATION**

Road cabinet with an easy access front panel, made by steel Fe 360 (S 235 JR), possibility of housing up to 2 control units. Dimensions Ø320 x h.888 mm, th. 2.5mm. IP55. Cataphoresis treatment and painted with micaceous standard for outdoors.