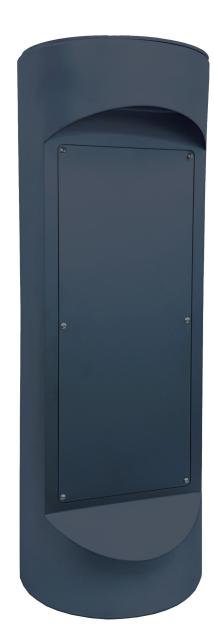

# TOTEM UNIT Road cabinet

The road cabinet is suitable to support and for the installation of control devices for bollards or barriers in town areas with all the relative fixing accessories on DIN guides.

- Stackable modules.

- Housing of up to 2 PERSEO O control units, or 1 PERSEO CBE control unit.
- Front panels allowing inspections.
- Accessory plate extractable and ready for the installation of control unit and accessory housing.
- To completing: TOP COVERS with or without light.

### **ITEM SPECIFICATION**

Road cabinet with an easy access front panel, made by steel Fe 360 (S 235 JR), possibility of housing up to 2 control units. Dimensions Ø320 x h.888 mm, th. 2.5mm. IP55. Cataphoresis treatment and painted with micaceous standard for outdoors.