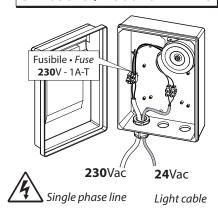

## **ELECTRICAL CONNECTIONS LIGHT CAP**

### **DAMPY B** with light only

Always disconnect the electricity with a cut-off switch before attempting any work on the system.