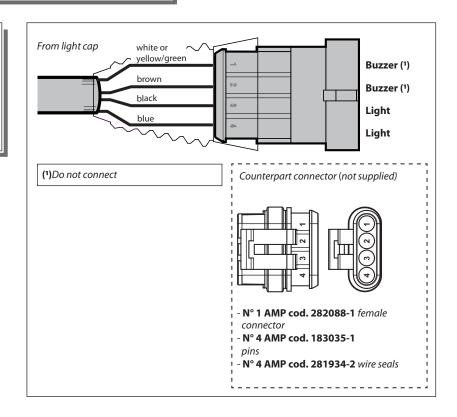

## **ELECTRICAL CONNECTIONS LIGHT CAP**

### **DAMPY B** with light only

Always disconnect the electricity with a cut-off switch before attempting any work on the system.