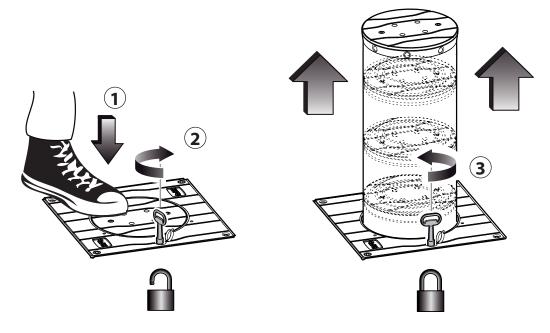

## 7 INSTALL BOLLARD

| D | DAMPY B<br>H= <b>500</b> | <b>915</b> mm  |
|---|--------------------------|----------------|
| P | DAMPY B<br>H= <b>700</b> | <b>1165</b> mm |

CHIUSURA • RISE UP

3 OPERATION