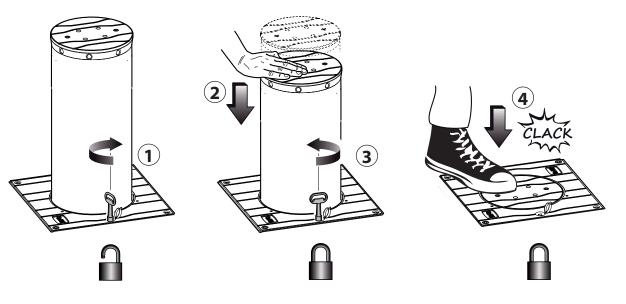

## 7 INSTALL BOLLARD

| D | DAMPY B<br>H= <b>500</b> | <b>915</b> mm  |
|---|--------------------------|----------------|
| P | DAMPY B<br>H= <b>700</b> | <b>1165</b> mm |

CHIUSURA • RISE UP

3 OPERATION