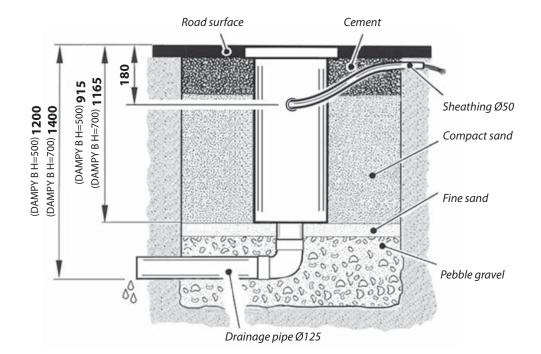

**ALL DIMENSIONS IN mm** 

### **OVERALL DIMENSIONS**

## 7 INSTALL BOLLARD

| D | DAMPY B<br>H= <b>500</b> | <b>915</b> mm  |
|---|--------------------------|----------------|
| P | DAMPY B<br>H= <b>700</b> | <b>1165</b> mm |

CHIUSURA • RISE UP

3 OPERATION