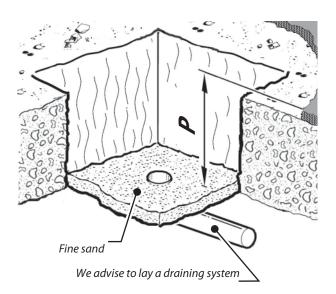

paint coating grey RAL 7015                       |  |
| LIFTING              | By means of a gas spring                                                |  |
| LIFTING THRUST       | 40N                                                                     |  |
| LOCKING              | By triangular key                                                       |  |
| NET WEIGHT           | 59 kg (SCUDO-GN 500) - 72 kg (SCUDO-GN 700)                             |  |
| GROSS WEIGHT         | 74 kg (SCUDO-GN 500) - 103 kg (SCUDO-GN 700)                            |  |



**ALL DIMENSIONS IN mm** 

### **OVERALL DIMENSIONS**



## 7 INSTALL BOLLARD



| D | DAMPY B<br>H= <b>500</b> | <b>915</b> mm  |
|---|--------------------------|----------------|
| P | DAMPY B<br>H= <b>700</b> | <b>1165</b> mm |



CHIUSURA • RISE UP







3 OPERATION





## **ELECTRICAL CONNECTIONS LIGHT CAP**

### **DAMPY B** with light only



Always disconnect the electricity with a cut-off switch before attempting any work on the system.

## 324055-U / P800104 - ALLU





## Bft Spa Via Lago di Vico, 44 ITALY 36015 Schio (VI) +39 0445 69 65 11 F +39 0445 69 65 22 →www.bft-automation.com



# SPAIN BFT GROUP ITALIBERICA DE AUTOMATISMOS S.L. 08401 Granollers - (Barcelona) www.bftautomatismos.com

# FRANCE AUTOMATISMES BFT FRANCE

69800 Saint Priest www.bft-france.com

# GERMANY BFT TORANTRIEBSSYSTEME Gmb H 90522 Oberasbach www.bft-torantriebe.de

UNITED KINGDOM
BFT AUTOMATION UK LTD
Heaton Mersey,Stockport SK4 3GL
www.bft.co.uk

# IRELAND BFT AUTOMATION LTD Dublin 12

BENELUX

BFT BENELUX SA 1400 Nivelles www.