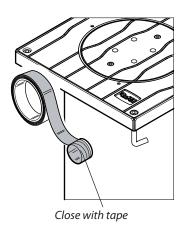

## **ELECTRICAL CONNECTIONS LIGHT CAP**

### **DAMPY B** with light only

Always disconnect the electricity with a cut-off switch before attempting any work on the system.