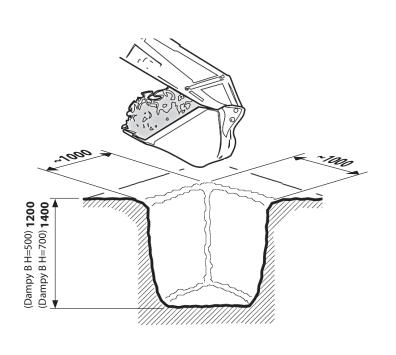

## 7 INSTALL BOLLARD

| D | DAMPY B<br>H= <b>500</b> | <b>915</b> mm  |
|---|--------------------------|----------------|
| P | DAMPY B<br>H= <b>700</b> | <b>1165</b> mm |

CHIUSURA • RISE UP

3 OPERATION