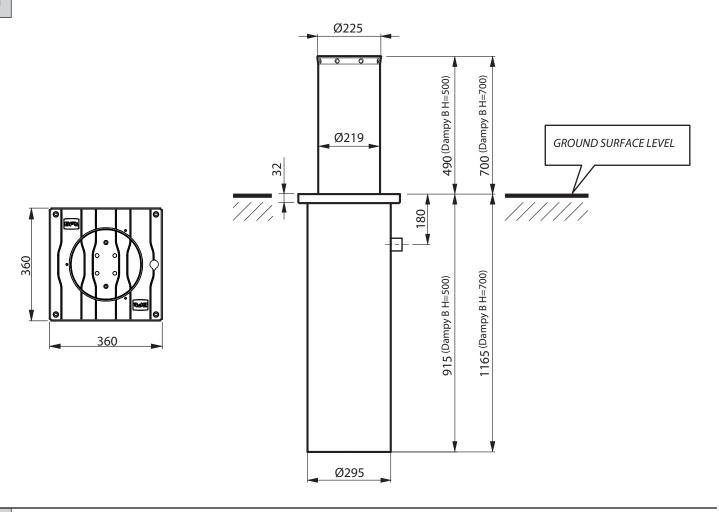

| TECHNICAL DATA SHEET |                                                                         |  |
|----------------------|-------------------------------------------------------------------------|--|
| OVERALL DIMENSIONS   | 360 x 360 x h. 1405 (SCUDO-GN 500) - 360 x 360 x h. 1865 (SCUDO-GN 700) |  |
| ROD                  | Ø 219 x h. 490/700 x sp./th. 5 mm in acciaio/stee/ Fe 360 (S 235 JR)    |  |
| SURFACE TREATMENT    | Cataphoresis + powder paint coating grey RAL 7015                       |  |
| LIFTING              | By means of a gas spring                                                |  |
| LIFTING THRUST       | 40N                                                                     |  |
| LOCKING              | By triangular key                                                       |  |
| NET WEIGHT           | 59 kg (SCUDO-GN 500) - 72 kg (SCUDO-GN 700)                             |  |
| GROSS WEIGHT         | 74 kg (SCUDO-GN 500) - 103 kg (SCUDO-GN 700)                            |  |

**ALL DIMENSIONS IN mm** 

### **OVERALL DIMENSIONS**

## 7 INSTALL BOLLARD

| D | DAMPY B<br>H= <b>500</b> | <b>915</b> mm  |
|---|--------------------------|----------------|
| P | DAMPY B<br>H= <b>700</b> | <b>1165</b> mm |

CHIUSURA • RISE UP

3 OPERATION